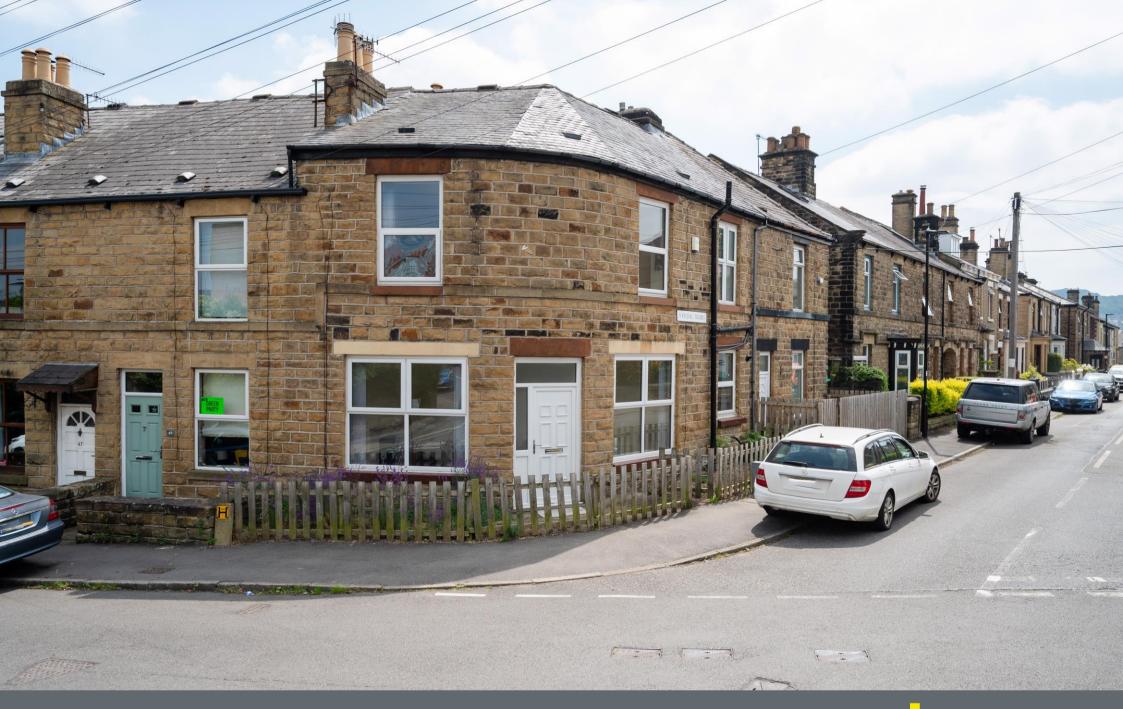

### 51 Kendal Road Hillsborough • Sheffield • S6 4QH

#### Guide Price £160,000 - £170,000

Occupying an enviable corner location in Hillsborough, S6 is a 2-bedroom, stone built terraced property. Recently refurbished, creating a superb, light and airy home featuring south facing enclosed rear garden. Benefits from recent improvements including kitchen upgrade, redecoration, new carpets, combination gas central heating and double glazing. The property enters into a bright and airy lounge complemented by 2 generous windows and feature fireplace. The kitchen is spacious, creating room for a dining table, fitted with modern gloss units, wood effect worktops and stylish splashbacks. Integrated appliances include oven, electric hob and space with plumbing for further freestanding appliances. Adjoining a separate utility space which provides access to the cellar and a rear door leading to the garden. The first floor comprises of 2 good sized bedrooms presented with neutral décor and grey carpets. The bathroom is equipped with 3-piece white suite and overhead shower. Externally fencing with a wraparound forecourt provides privacy from the road. To the rear accessed through a communal gate is an enclosed south facing garden designed with decked patio and complemented by attractive planting. Kendal Road is conveniently placed for access to a good range of local amenities, reputable local schools, pubs, cafes, bars and shops in Hillsborough. Great transport links including the Super Tram.