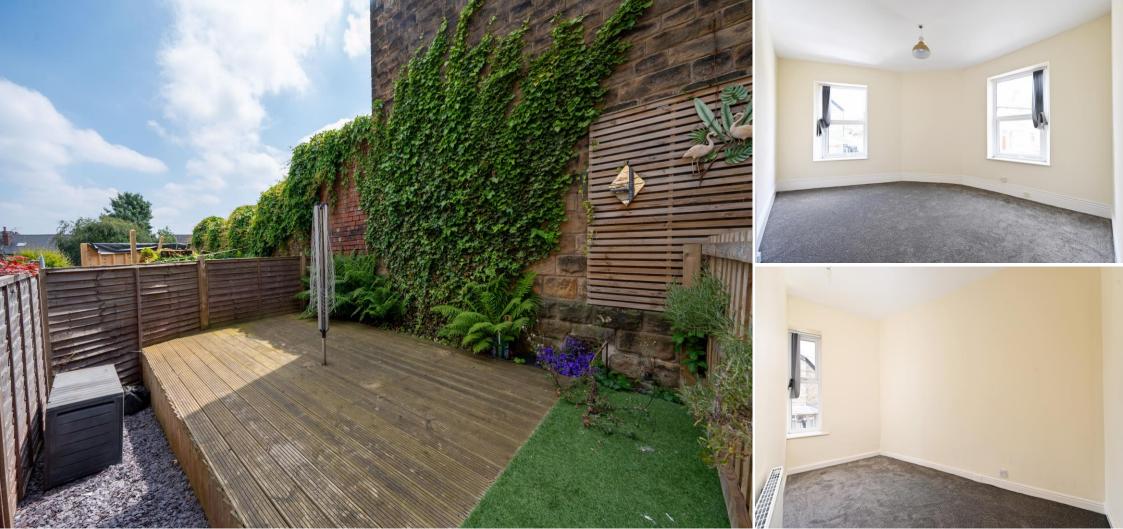

#### Guide Price £160,000 - £170,000

Occupying an enviable corner location in Hillsborough, S6 is a 2-bedroom, stone built terraced property. Recently refurbished, creating a superb, light and airy home featuring south facing enclosed rear garden. Benefits from recent improvements including kitchen upgrade, redecoration, new carpets, combination gas central heating and double glazing. The property enters into a bright and airy lounge complemented by 2 generous windows and feature fireplace. The kitchen is spacious, creating room for a dining table, fitted with modern gloss units, wood effect worktops and stylish splashbacks. Integrated appliances include oven, electric hob and space with plumbing for further freestanding appliances. Adjoining a separate utility space which provides access to the cellar and a rear door leading to the garden. The first floor comprises of 2 good sized bedrooms presented with neutral décor and grey carpets. The bathroom is equipped with 3-piece white suite and overhead shower. Externally fencing with a wraparound forecourt provides privacy from the road. To the rear accessed through a communal gate is an enclosed south facing garden designed with decked patio and complemented by attractive planting. Kendal Road is conveniently placed for access to a good range of local amenities, reputable local schools, pubs, cafes, bars and shops in Hillsborough. Great transport links including the Super Tram.