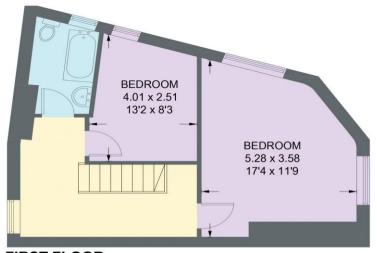

## **51 KENDAL ROAD**

APPROXIMATE GROSS INTERNAL AREA = 80.5 SQ M / 866 SQ FT CELLAR = 15.2 SQ M / 164 SQ FT TOTAL = 95.7 SQ M / 1030 SQ FT

FIRST FLOOR 40.8 SQ M / 439 SQ FT

Illustration for identification purposes only, measurements are approximate, not to scale.

IMPORTANT: we would like to inform prospective purchasers that these sales particulars have been prepared as a general guide only. A detailed survey has not been carried out, nor the services, appliances and fittings tested. Room sizes should not be relied upon for furnishing purposes and are approximate. If floor plans are included, they are for guidance only and illustration purposes only and may not be to scale. If there are any important matters likely to affect your decision to buy, please contact us before viewing the property.