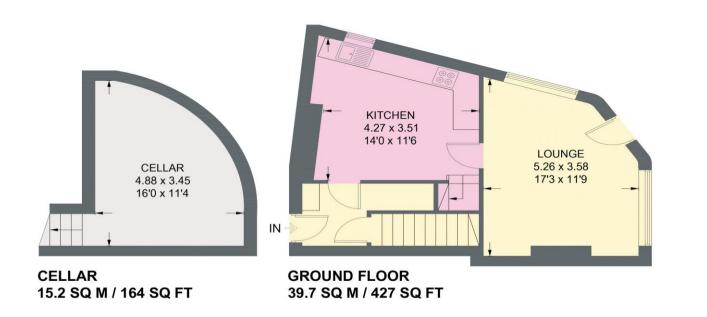

## **51 KENDAL ROAD**

APPROXIMATE GROSS INTERNAL AREA = 80.5 SQ M / 866 SQ FT CELLAR = 15.2 SQ M / 164 SQ FT TOTAL = 95.7 SQ M / 1030 SQ FT

FIRST FLOOR 40.8 SQ M / 439 SQ FT

Illustration for identification purposes only, measurements are approximate, not to scale.

IMPORTANT: we would like to inform prospective purchasers that these sales particulars have been prepared as a general guide only. A detailed survey has not been carried out, nor the services, appliances and fittings tested. Room sizes should not be relied upon for furnishing purposes and are approximate. If floor plans are included, they are for guidance only and illustration purposes only and may not be to scale. If there are any important matters likely to affect your decision to buy, please contact us before viewing the property.