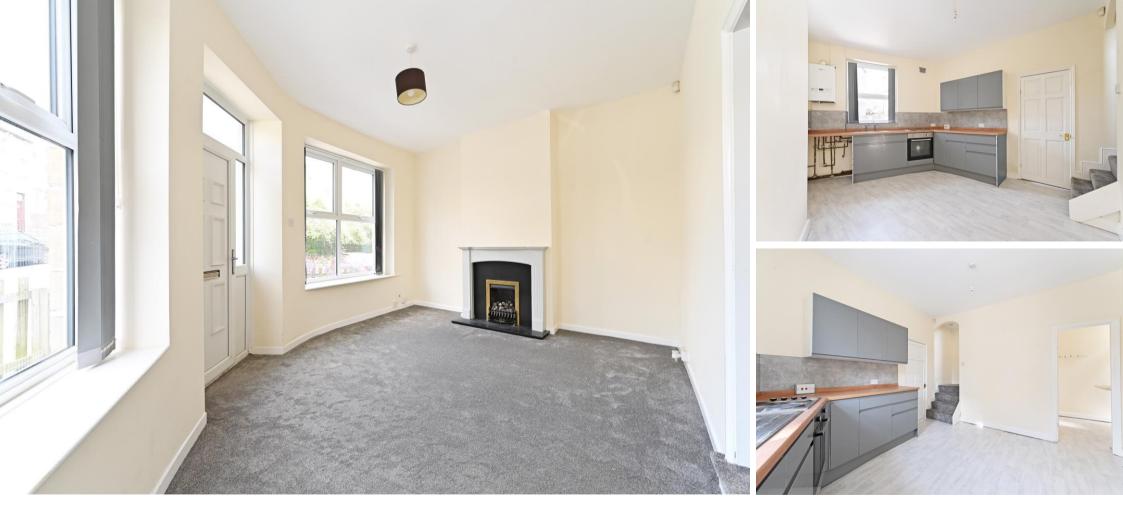

#### Guide Price £160,000 - £170,000

Occupying an enviable corner location in Hillsborough, S6 is a 2-bedroom, stone built terraced property. Recently refurbished, creating a superb, light and airy home featuring south facing enclosed rear garden. Benefits from recent improvements including kitchen upgrade, redecoration, new carpets, combination gas central heating and double glazing. The property enters into a bright and airy lounge complemented by 2 generous windows and feature fireplace. The kitchen is spacious, creating room for a dining table, fitted with modern gloss units, wood effect worktops and stylish splashbacks. Integrated appliances include oven, electric hob and space with plumbing for further freestanding appliances. Adjoining a separate utility space which provides access to the cellar and a rear door leading to the garden. The first floor comprises of 2 good sized bedrooms presented with neutral décor and grey carpets. The bathroom is equipped with 3-piece white suite and overhead shower. Externally fencing with a wraparound forecourt provides privacy from the road. To the rear accessed through a communal gate is an enclosed south facing garden designed with decked patio and complemented by attractive planting. Kendal Road is conveniently placed for access to a good range of local amenities, reputable local schools, pubs, cafes, bars and shops in Hillsborough. Great transport links including the Super Tram.